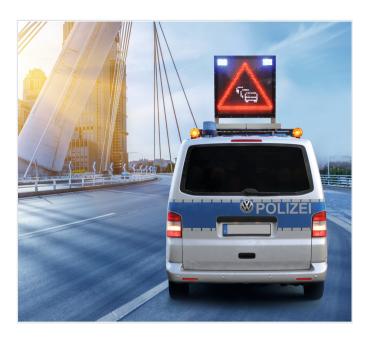

## **LED DISPLAY**

- Full matrix for displaying freely programmable static and dynamic texts and symbols to animations
- Good recognizability of the signs from almost every perspective and even from long distances
- Quick selection of the symbols
- Ready-to-use system
- With regard to photometric requirements, certified in compliance with EN 12966:2005+A1:2009
- Grid dimension 20 mm
- Up to four colours can be used
- Premium quality light-emitting diodes with a long service life
- · Continuous brightness adjustment, automatic or manual

## **Typical applications**

- · Police
- Fire brigade
- Technical assistance organisation
- Road and freeway administration
- Breakdown service