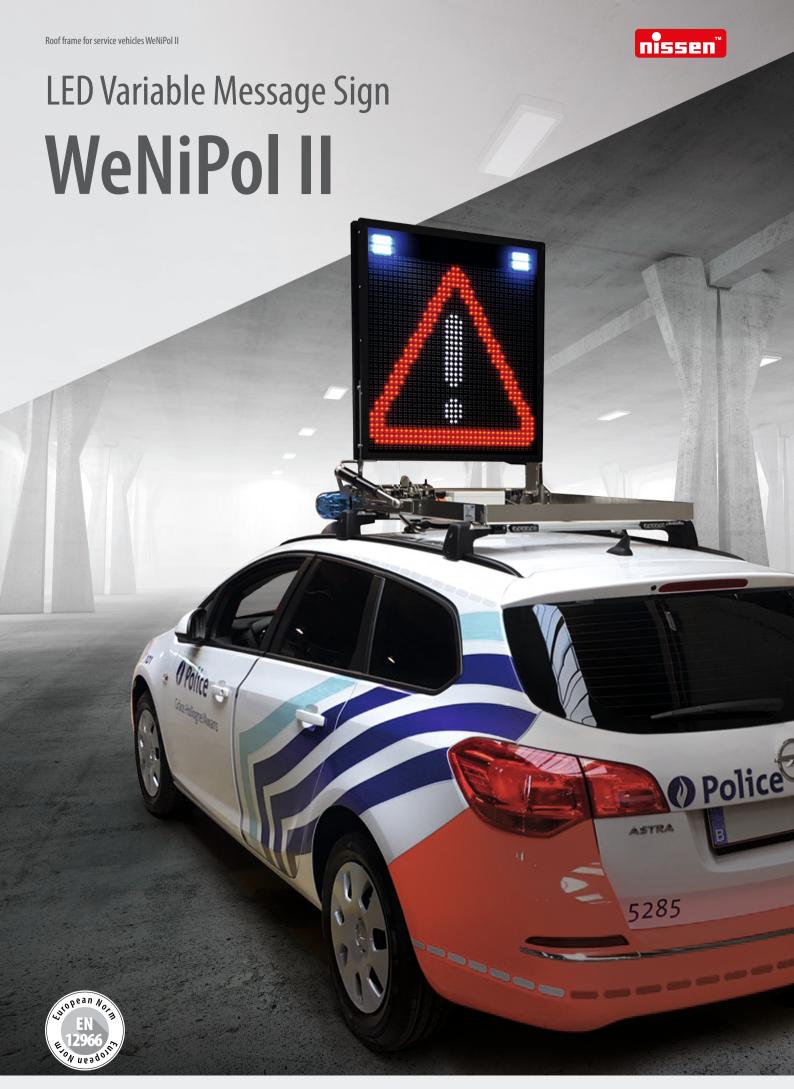

# **CHASSIS**

- A perfect solution for emergency vehicles
- Stainless steel base frame
- Powder-coated aluminium housing
- Universal mounting on commercially available roof racks
- Impact-resistant anti-reflective polycarbonate front pane
- Maximum speed: in lifted position up to 80 km/h, in lowered position up to 160 km/h
- · Electromotive lifting and lowering

## **LED DISPLAY**

- Full matrix for displaying freely programmable static and dynamic texts and symbols to animations
- Good recognizability of the signs from almost every perspective and even from long distances
- Quick selection of the symbols
- Ready-to-use system
- With regard to photometric requirements, certified in compliance with EN 12966:2005+A1:2009
- Grid dimension 20 mm
- Up to four colours can be used
- Premium quality light-emitting diodes with a long service life
- · Continuous brightness adjustment, automatic or manual

# **CONTROL & ELECTRICAL SYSTEM**

- Manual cable control for operating all functions via onetouch keys
- 12/24 V operating voltage

## **Typical applications**

- · Police
- Fire brigade
- Technical assistance organisation
- Road and freeway administration
- Breakdown service

### **Technical data**

| Total length   | 1120 mm |
|----------------|---------|
| Total width    | 910 mm  |
| Height lowered | 180 mm  |
| Height lifted  | 1080 mm |
| Weight         | 50 kg   |
| vveignt        | 50 Kg   |