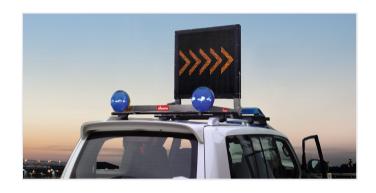

## **LED DISPLAY**

- Full matrix for displaying freely programmable static and dynamic texts and symbols to animations
- Good recognizability of the signs from almost every perspective and even from long distances
- Quick selection of the symbols
- Ready-to-use system
- With regard to photometric requirements, certified in compliance with EN 12966:2005+A1:2009
- Grid dimension 20 mm
- Up to four colours can be used
- Premium quality light-emitting diodes with a long service life
- · Continuous brightness adjustment, automatic or manual

## **Typical applications**

- · Police
- Fire brigade
- Technical assistance organisation
- Road and freeway administration
- Breakdown service