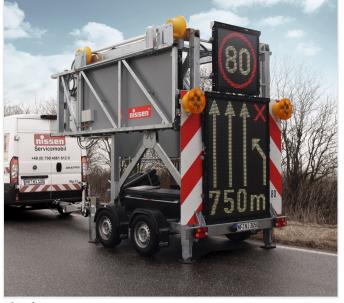

## **ADVANCE WARNING BOARD**

- 4 LED advance warning lamps tested according to TL warning lamps WL 7
- 3 LED variable message signs with an automatic and manual brightness adjustment for the static and dynamic representation of texts, symbols and road signs

# Upper LED variable traffic sign

Housing size: 2650 x 1210 mm LED display surface: 2520 x 1080 mm

Pixels: 126 x 54
Grid dimension: 20 mm
LED/m²: 2500

### Lower variable traffic sign

Housing size: 1390 x 1810 mm LED display surface: 1260 x 1680 mm

Pixels: 63 x 84
Grid dimension: 20 mm
LED/m²: 2500

- Upper LED variable traffic sign swings above the road
- Libraries on a separate memory module
- Hydraulic lifting and lowering of the upper board, including a mechanism for mechanical emergency adjustment
- Combined manual radio-cable remote control for operating all functions via touchscreen and one-touch keys