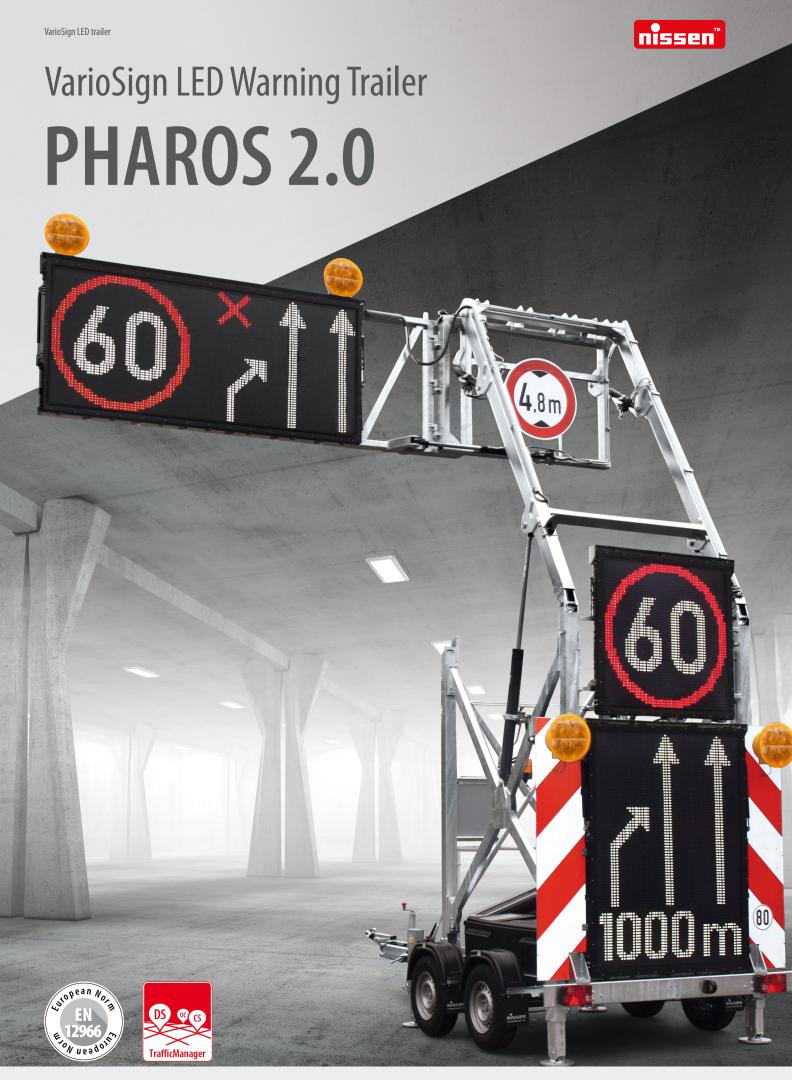

### **CHASSIS AND BODY**

- Chassis and body of hot-galvanized steel
- Hot-galvanized, height-adjustable drawbar with holding brake
- DIN towing eye and spherical-head coupling changeable
- Height-adjustable support wheel
- 4 fully ajustable and individually controllable hydraulic supports
- 2 battery boxes of acid-proof plastic (1660 x 450 x 320 mm)
- Warning marking in accordance with DIN 30710 at the rear

## **ADVANCE WARNING BOARD**

- 4 LED advance warning lamps tested according to TL warning lamps WL 7
- 3 LED variable message signs with an automatic and manual brightness adjustment for the static and dynamic representation of texts, symbols and road signs

# Upper LED variable traffic sign

Housing size: 2650 x 1210 mm LED display surface: 2520 x 1080 mm

Pixels: 126 x 54
Grid dimension: 20 mm
LED/m²: 2500

#### Medium-sized variable traffic-sign (optional)

Housing size: 1210 x 1210 mm LED display surface: 1080 x 1080 mm

 Pixels:
 54 x 54

 Grid dimension:
 20 mm

 LED/m²:
 2500

### Lower variable traffic sign

Housing size: 1390 x 1810 mm LED display surface: 1260 x 1680 mm

Pixels: 63 x 84
Grid dimension: 20 mm
LED/m²: 2500

- Upper LED variable traffic sign swings above the road
- Libraries on a separate memory module
- Hydraulic lifting and lowering of the upper board, including a mechanism for mechanical emergency adjustment
- Combined manual radio-cable remote control for operating all functions via touchscreen and one-touch keys

#### **ELECTRICAL SYSTEM**

- Rechargeable battery, 24 V, up to 50 hours daytime operation (further energy packages on request)
- Trailer lighting optionally 12 V and/or 24 V
- Feed socket 230 V
- Battery guard for protection of electronics
- Battery charger

### VarioSign LED Warning Trailer PHAROS 2.0

Advance LED Overhead Warning Trailer Pharos 2.0

129 265-052

Ref. No.