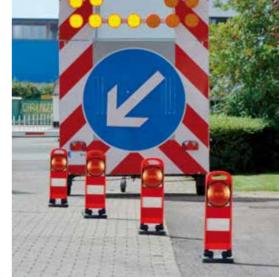

## FlashMax Synchro

Sequential light, self-synchronizing

Collapsible delineator with reflective sheeting and self-synchronizing sequential light to guide traffic safely around a danger spot.

- → Eff. luminous intensity: day, approx. 750 cd night, approx. 375 cd
- → Operating time, up to 160 hours.
- → Corresponding to EN12352 class L8M/L8L
- Sequential light self-synchronizing when switching on, by integrated radio modules.
- Other than conventional infrared technology, the units can be placed around as you wish.
- Low intensity back light
- Panel to base connected by two robust locking hinges.

- Panel in luminous red, for best visibility; recessed sheeting area
- Quick and easy deployment, safe stand and skid resistant.
- Premium reflective sheeting, class RA2 grade C, horizontal stripes red-white
- Operates from four batteries type LR14 (baby cell), not incl.
- Each FlashMax Synchron can be used as single warning unit.