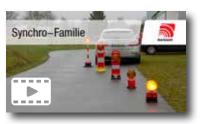

## FlashMax Synchro

Sequential light, self-synchronizing

Collapsible delineator with reflective sheeting and self-synchronizing sequential light to guide traffic safely around a danger spot.

- → Eff. luminous intensity: day, approx. 750 cd night, approx. 375 cd
- → Operating time, up to 160 hours.
- → Corresponding to EN12352 class L8M/L8L
- Sequential light self-synchronizing when switching on, by integrated radio modules.
- Other than conventional infrared technology, the units can be placed around as you wish.
- Low intensity back light
- Panel to base connected by two robust locking hinges.

- Panel in luminous red, for best visibility; recessed sheeting area
- Quick and easy deployment, safe stand and skid resistant.
- Premium reflective sheeting, class RA2 grade C, horizontal stripes red-white
- Operates from four batteries type LR14 (baby cell), not incl.
- Each FlashMax Synchron can be used as single warning unit.

## Certified by the BASt according to TL-Warnleuchten Cert.-No.: V3-004-2017

| Dimensions<br>(HxW) | 710 x 215 mm<br>500 x 187,5 mm, sheeting |
|---------------------|------------------------------------------|
| Weight              | approx. 6 kg                             |
| Material            | panel: plastic                           |
| Material            | base: Recycling                          |