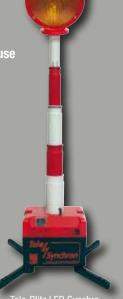

## FlashMax Synchro

Sequential light, self-synchronizing

Collapsible delineator with reflective sheeting and self-synchronizing sequential light to guide traffic safely around a danger spot.

- → Eff. luminous intensity: day, approx. 750 cd night, approx. 375 cd
- → Operating time, up to 160 hours.
- → Corresponding to EN12352 class L8M/L8L
- Sequential light self-synchronizing when switching on, by integrated radio modules.
- Other than conventional infrared technology, the units can be placed around as you wish.
- Low intensity back light
- Panel to base connected by two robust locking hinges.

- Panel in luminous red, for best visibility; recessed sheeting area
- Quick and easy deployment, safe stand and skid resistant.
- Premium reflective sheeting, class RA2 grade C, horizontal stripes red-white
- Operates from four batteries type LR14 (baby cell), not incl.
- Each FlashMax Synchron can be used as single warning unit.

## Certified by the BASt according to TL-Warnleuchten Cert.-No.: V3-004-2017

| Dimensions<br>(HxW) | 710 x 215 mm<br>500 x 187,5 mm, sheeting |
|---------------------|------------------------------------------|
| Weight              | approx. 6 kg                             |
| Material            | panel: plastic                           |
| Material            | base: Recycling                          |