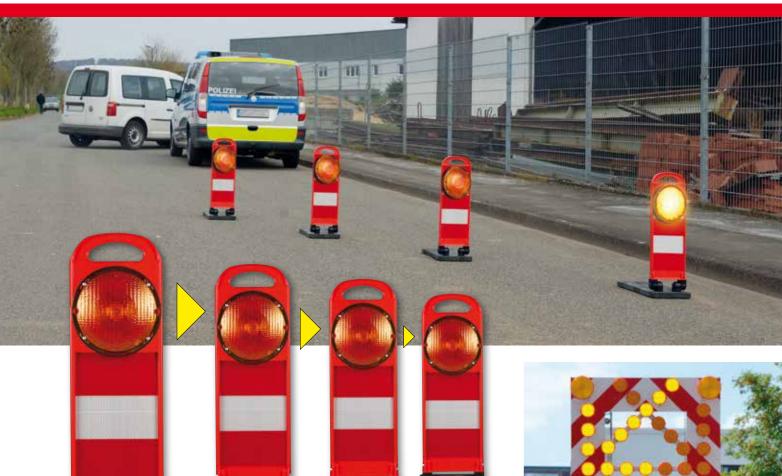

## FlashMax Synchro

Sequential light, self-synchronizing

Collapsible delineator with reflective sheeting and self-synchronizing sequential light to guide traffic safely around a danger spot.

- → Eff. luminous intensity: day, approx. 750 cd night, approx. 375 cd
- → Operating time, up to 160 hours.
- → Corresponding to EN12352 class L8M/L8L
- Sequential light self-synchronizing when switching on, by integrated radio modules.
- Other than conventional infrared technology, the units can be placed around as you wish.
- Low intensity back light
- Panel to base connected by two robust locking hinges.

- Panel in luminous red, for best visibility; recessed sheeting area
- Quick and easy deployment, safe stand and skid resistant.
- Premium reflective sheeting, class RA2 grade C, horizontal stripes red-white
- Operates from four batteries type LR14 (baby cell), not incl.
- Each FlashMax Synchron can be used as single warning unit.

Technische Änderungen vorbehalten - Subject to technical alterations

The new horizont SMART-Synchro technology allows combined application of various warning devices of the product family together because they are all compatible.