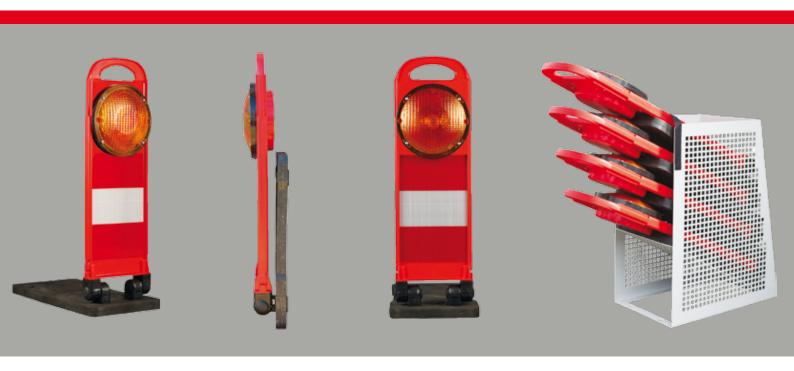

| Part.No.        | Description                                                                                                                      | PQ |
|-----------------|----------------------------------------------------------------------------------------------------------------------------------|----|
| 2562241SYNCHRON | FlashMax Synchro, amber LED-Flashlight, reflective sheeting, class RA2 grade C, horizontal stripes red-white, self-synchronizing | 1  |
| Accessories     |                                                                                                                                  |    |
| 257741KC        | Transport and storage box for up to 4 off FlashMax,<br>Dimensions (HxWxL) 560 x 260 x 430 mm, approx. 7kg                        | 1  |

## Certified by the BASt according to TL-Warnleuchten Cert.-No.: V3-004-2017

| Dimensions<br>(HxW) | 710 x 215 mm<br>500 x 187,5 mm, sheeting |
|---------------------|------------------------------------------|
| Weight              | approx. 6 kg                             |
| Material            | panel: plastic                           |
| Material            | base: Recycling                          |