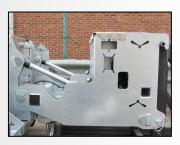

### Coupling mechanism:

- · Heavy metal construction
- · Hydraulic cylinders for levering the cushion
- · Hydraulic system with an electrical pump (24 V) and oil tank including command