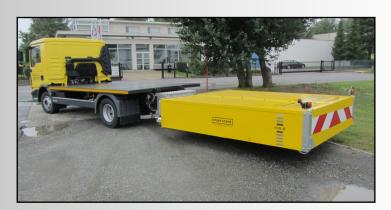

## Mounting

- Coupling frame with adjustable king pins (height)
- Quick coupling mechanism of the crash attenuator for easy handling onto another vehicle, removable by a forklift
- Maximum 3 cable connections with the vehicle: driving lighting, control panel and optionally a 24 V connector

The cushion is easily changed and replaced in case of damage or collision