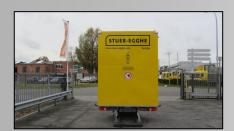

#### Crash cushion

- Corrosion free and waterproof
- Equipped with lighting; fully operational when working/driving
- Rear corner protection left and right
- Electro-hydraulic levering of the crash attenuator
- Coating following EN ISO 11925-2 (EC E)
- Standard surrounding lighting installed

The cushion is tilted into and out of operation