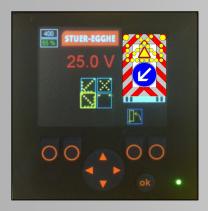

#### Operation

## Stuer-Egghe mounts a fully automatic control unit for the safety of your workers

The control panel with 2,8 inch colour display LCD-screen, context menus and functions buttons enables operation from the cabin **AUTOMATICALLY**:

- Lifting and lowering the elevator
- Position the crash attenuator (lowering of the crash cushion, working position) or levering of the crash cushion, driving position), while driving.
- Choosing the function of the light arrow
- Announcement on the LCD-screen of the position of the light arrows
- Blue arrow follows the light arrow automatically