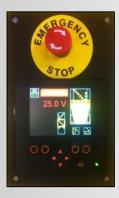

The movement of the crash attenuator can be stopped immediately with the emergency stop button There are 2 emergency stops:

1 in de cabin of the truck, 1 on the crash attenuator

- Fuly in house R&D and manufacturing
- Sales
- Rental
- Repair & maintenance