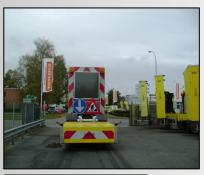

# Elevated signalling mounted on telescopic LED mast

Easy programming of messages and images via USB memory stick. Uses your own calculation programming.

with the crash attenuator with

elevated signalling.

Presignalling sign posting F79 and exit sign GX1 is supplied