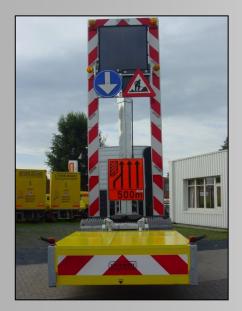

# Elevated signalling mounted on telescopic LED mast

#### "Julietta" Large

- Maintenance-free mono mast
- Sign 2100 x 2100 mm
- LED panel 1500 x 1500 mm with texts, logos and films
   Colour: Full colour, pixel pitch 10 mm
- Fully adjustable illumination
- Sign posting texts and images
- Easy programming of messaging
  Uploading images via Memory stick (no special software required)
- Supply: 24 V truck battery + 2 extra batteries, 2 x 12 V 230Amp, battery isolator, controller (batteries not included)
- LED sign posting complies with the imposed EN 12966 regulations (LED 3 GEN)

Easy programming of messages and images via USB memory stick. Uses your own calculation programming.

with the crash attenuator with

elevated signalling.

Presignalling sign posting F79 and exit sign GX1 is supplied