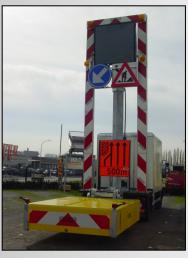

### **CRASH ATTENUATOR**

#### **▼** Working height 8 meters

Variable messaging sign posting mounted on telescopic mast

LED LIFT APPROVAL NR: BE1017573

- Fuly in house R&D CE
- Sales
- Rental
- Repair & maintenance

## **CRASH ATTENUATOR**

Easy operation via 8" touchscreen to be installed in the cabin of the truck.

Automatic safety device installed: after pulling the handbrake (of the truck), the lift can be raised up to the working position (8m).