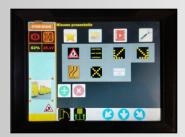

#### Operation

## Stuer-Egghe mounts a fully automatic control unit for the safety of your workers

The control panel with 2,8 inch colour display LCD-screen, context menus and functions buttons enables operation from the cabin **AUTOMATICALLY**:

- Lifting and lowering the elevator
- Position the crash attenuator (lowering of the crash cushion, working position) or levering of the crash cushion, driving position), while driving.
- Choosing the function of the light arrow
- Announcement on the LCD-screen of the position of the light arrows
- Blue arrow follows the light arrow automatically