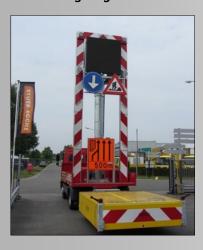

### **CRASH ATTENUATOR**

#### **▼** Working height 8 meters

Variable messaging sign posting mounted on telescopic mast

LED LIFT APPROVAL NR: BE1017573

- Fuly in house R&D CE
- Sales
- Rental
- Repair & maintenance

#### "Julietta" Large

- Maintenance-free mono mast
- Sign 2100 x 2100 mm
- LED panel 1500 x 1500 mm with texts, logos and films
   Colour: Full colour, pixel pitch 10 mm
- Fully adjustable illumination
- Sign posting texts and images
- Easy programming of messaging
  Uploading images via Memory stick (no special software required)
- Supply: 24 V truck battery + 2 extra batteries, 2 x 12 V 230Amp, battery isolator, controller (batteries not included)
- LED sign posting complies with the imposed EN 12966 regulations (LED 3 GEN)