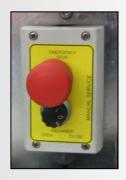

The movement of the crash attenuator can be stopped immediately with the emergency stop button There are 2 emergency stops:

1 in de cabin of the truck, 1 on the crash attenuator

- Fuly in house R&D and manufacturing
- Sales
- Rental
- Repair & maintenance