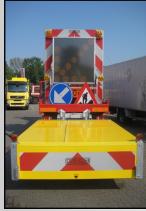

Easy programming of messages and images via USB memory stick. Uses your own calculation programming.

with the crash attenuator with

elevated signalling.

Presignalling sign posting F79 and exit sign GX1 is supplied

The movement of the crash attenuator can be stopped immediately with the emergency stop button There are 2 emergency stops:

1 in de cabin of the truck, 1 on the crash attenuator

- Fuly in house R&D and manufacturing
- Sales
- Rental
- Repair & maintenance