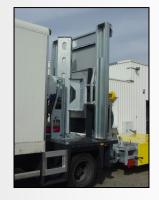

## **CRASH ATTENUATOR**

Easy operation via 8" touchscreen to be installed in the cabin of the truck.

Automatic safety device installed: after pulling the handbrake (of the truck), the lift can be raised up to the working position (8m).

## **CRASH ATTENUATOR**

Full automatic operation