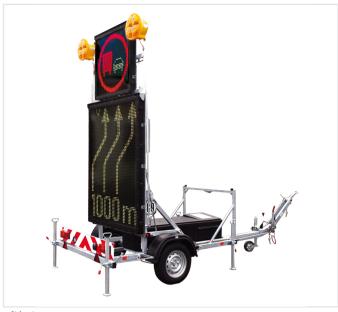

## **ADVANCE WARNING BOARD**

- 2 LED advance warning lamps inspected in compliance with TL warning lamps WL 7
- 2 LED variable message signs with an automatic and manual brightness adjustment for the static and dynamic representation of texts, symbols and road signs

# **Upper LED variable traffic sign**

Housing size:  $970 \times 970 \text{ mm}$ LED display surface:  $840 \times 840 \text{ mm}$ Pixels:  $42 \times 42$ Grid dimension: 20 mmLED/m<sup>2</sup>: 2500

### Lower variable traffic sign

Housing size: 1390 x 1810 mm LED display surface: 1260 x 1680 mm

Pixels: 63 x 84
Grid dimension: 20 mm
LED/m<sup>2</sup>: 2500

- Separately programmable text line
- Libraries on a separate memory module
- Motorized lifting and lowering of the top board with mechanical emergency adjustment and freely accessible emergency-off switch
- Electromotive locking in lowered state
- Combined manual radio-cable remote control for operating all functions via touchscreen and one-touch keys

# VarioSign LED Trailer STANDARD

Advance Warning Trailer VarioSign STANDARD with LED variable message signs total weight 750 - 1000 kg, with parking brake

**Ref. No.** 129 265-011