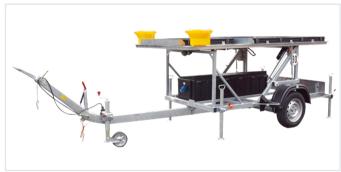

Side view

Lowered

## **CHASSIS AND BODY**

- · Chassis and body of hot-galvanized steel
- Hot-galvanized, height-adjustable drawbar with holding brake
- DIN towing eye and spherical head coupling changeable
- Height-adjustable support wheel
- 4 fully adjustable support legs
- Battery box of acid-proof plastic (1660 x 450 x 320 mm)
- Plastic fenders
- Warning marking in accordance with DIN 30710 at the rear and additional warning markings at the sides
- · Handle for one-handed opening/closing of battery box